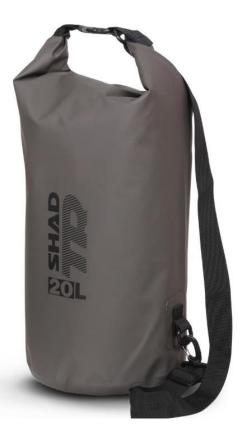

**Features** 

**X**Ø25,5**Y**53,5

| Capacity      | 201.                                                                                                           |
|---------------|----------------------------------------------------------------------------------------------------------------|
| Waterproof    | IPX5 100% waterproof.                                                                                          |
| Usage         | Ideal for storing water sensitive objects. Inside non waterproof bags or attached over the motorcycle luggage. |
| Functionality | Shoulder strap & lightweight material for comfortable transport.                                               |