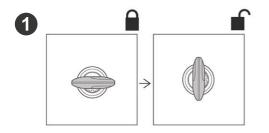

## CARE AND MAINTENANCE

MAXIMUM WEIGHT

MAXIMUM SPEED, CHECK LOCAL LAWS.

DISTRIBUTION OF THE GEAR.

ALWAYS SECURE AND LOCK PRODUCTS.

ONLY USE RECOMMENDED CLEANING PRODUCTS.

CASES ARE NOT DESIGNED TO PROTECT FRAGILE OBJECTS.

1 M. MINIMUM DISTANCE WITH POWER WASHER.

OPEN

CLOSE