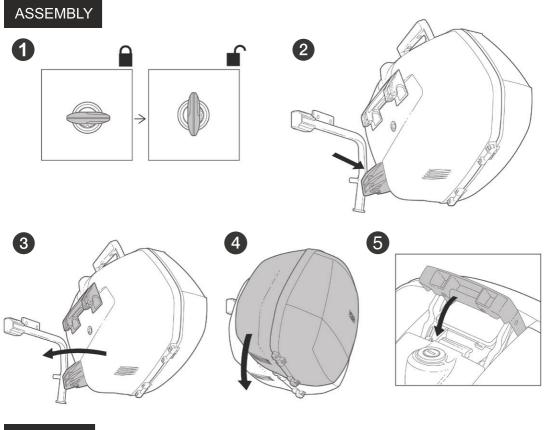

## CARE AND MAINTENANCE

MAXIMUM WEIGHT

MAXIMUM SPEED, CHECK LOCAL LAWS.

DISTRIBUTION OF THE GEAR.

ALWAYS SECURE AND LOCK PRODUCTS.

ONLY USE RECOMMENDED CLEANING PRODUCTS.

CASES ARE NOT DESIGNED TO PROTECT FRAGILE OBJECTS.

1 M. MINIMUM DISTANCE WITH POWER WASHER.

OPEN

CLOSE