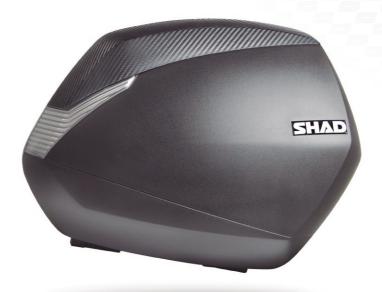

**USER GUIDE SIDE CASE** 

**SH36** 

## CARE AND MAINTENANCE





MAXIMUM WEIGHT



MAXIMUM SPEED, CHECK LOCAL LAWS.



DISTRIBUTION OF THE GEAR.



ALWAYS SECURE AND LOCK PRODUCTS.



ONLY USE RECOMMENDED CLEANING PRODUCTS.



CASES ARE NOT DESIGNED TO PROTECT FRAGILE OBJECTS.



1 M. MINIMUM DISTANCE WITH POWER WASHER.

# OPEN CLOSE

## ASSEMBLY RELEASE

## **ACCESSORIES**

INNER BAG Ref. X0IB36



X 28 Y 41 Z 31 (cm)

#### RED REFLECTION Ref. D1B36CAR



### **SH36 COVER PLATES**

**CARBON** 

Ref. D0B36200

#### WHITE

Ref. D0B36200 + D1B36E08

#### **NEW TITANIUM**

Ref. D0B36200 + D1B36E15

#### BLACK METAL

Ref. D0B36200 + D1B36E21





## STRAD





## SHAD EUROPE NAD S.L. HEADQUARTERS

T: (+34) 935 795 866 Octave Lecante, 2-6 Mollet del Valles, 08100 Barcelona - Spain

#### SHA