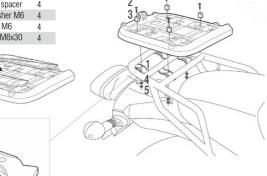

# TOP CASE SUPPORT ASSEMBLY

#### **USE TOP CASE PARTS**

| # | Piece          | Quantity |
|---|----------------|----------|
| 1 | Clip           | 4        |
| 2 | Screw M6x40    | 4        |
| 3 | Plastic spacer | 4        |
| 4 | Ø6 Washer M6   | 4        |
| 5 | Nut M6         | 4        |
| 6 | Screw M6x30    | 4        |
|   |                |          |

SHAD Top Master\*