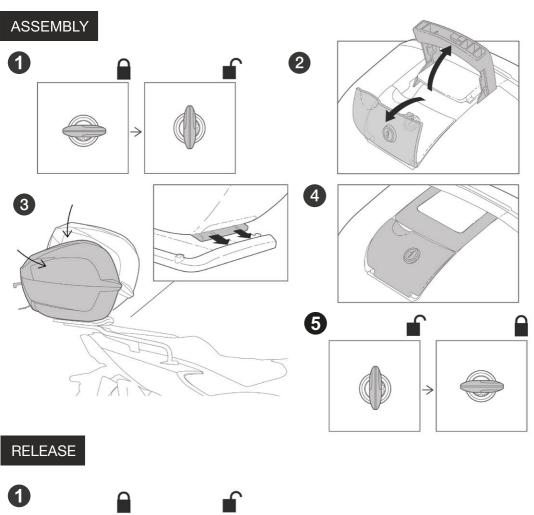

# TOP CASE SUPPORT ASSEMBLY

#### **USE TOP CASE PARTS**

| # | Piece          | Quantity |
|---|----------------|----------|
| 1 | Clip           | 4        |
| 2 | Screw M6x40    | 4        |
| 3 | Plastic spacer | 4        |
| 4 | Ø6 Washer M6   | 4        |
| 5 | Nut M6         | 4        |
| 6 | Screw M6x30    | 4        |
|   |                |          |

#### **USE FITTING KIT PARTS**

| #  | Piece        | Quantity |
|----|--------------|----------|
| 7  | Metal spacer | 4        |
| 8  | Screw M8x20  | 4        |
| 9  | Washer M8    | 4        |
| 10 | Nut M8       | 4        |