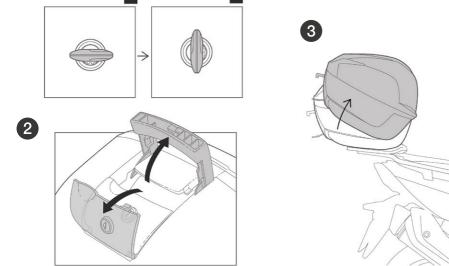

**USER GUIDE TOP CASE** 

**SH47** 

# **CARE AND MAINTENANCE**





MAXIMUM WEIGHT



MAXIMUM SPEED, CHECK LOCAL LAWS.



ALWAYS SECURE AND LOCK PRODUCTS.



ONLY USE RECOMMENDED CLEANING PRODUCTS.



CASES ARE NOT DESIGNED TO PROTECT FRAGILE OBJECTS.



1 M. MINIMUM DISTANCE WITH POWER WASHER.

## OPEN









# CLOSE





3







# TOP CASE SUPPORT ASSEMBLY

#### **USE TOP CASE PARTS**

| # | Piece          | Quantity |
|---|----------------|----------|
| 1 | Clip           | 4        |
| 2 | Screw M6x40    | 4        |
| 3 | Plastic spacer | 4        |
| 4 | Ø6 Washer M6   | 4        |
| 5 | Nut M6         | 4        |
| 6 | Screw M6x30    | 4        |
|   |                |          |





SHAD Top Master\*

#### **USE FITTING KIT PARTS**

| #  | Piece        | Quantity |
|----|--------------|----------|
| 7  | Metal spacer | 4        |
| 8  | Screw M8x20  | 4        |
| 9  | Washer M8    | 4        |
| 10 | Nut M8       | 4        |







SHAD Top Master\*



## **ACCESSORIES**

INNER BAG Ref. X0IB00



X 35 Y 50 Z 21 (cm)

BACK REST Ref. D0RI47



LIGHT Ref. D0B40KL



LED

### **SH47 COVER PLATES**

WHITE R