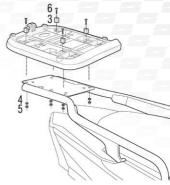

# TOP CASE SUPPORT ASSEMBLY

#### **USE FITTING KIT PARTS**

| #  | Piece        | Quantity |
|----|--------------|----------|
| 7  | Metal spacer | 4        |
| 8  | Screw M8x20  | 4        |
| 9  | Washer M8    | 4        |
| 10 | Nut M8       | 4        |

SHAD Top Master\*