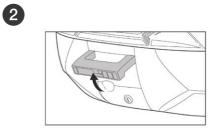

**USER GUIDE TOP CASE** 

**SH47** 

# **CARE AND MAINTENANCE**





MAXIMUM WEIGHT



MAXIMUM SPEED, CHECK LOCAL LAWS.



ALWAYS SECURE AND LOCK PRODUCTS.



ONLY USE RECOMMENDED CLEANING PRODUCTS.



CASES ARE NOT DESIGNED TO PROTECT FRAGILE OBJECTS.



1 M. MINIMUM DISTANCE WITH POWER WASHER.

## OPEN









# CLOSE





3







# TOP CASE SUPPORT ASSEMBLY

#### **USE TOP CASE PARTS**

| # | Piece          | Quantity |
|---|----------------|----------|
| 1 | Clip           | 4        |
| 2 | Screw M6x40    | 4        |
| 3 | Plastic spacer | 4        |
| 4 | Ø6 Washer M6   | 4        |
| 5 | Nut M6         | 4        |
| 6 | Screw M6x30    | 4        |
|   |                |          |





SHAD Top Master\*

#### **USE FITTING KIT PARTS**

| #  | Piece        | Quantity |
|----|--------------|----------|
| 7  | Metal spacer | 4        |
| 8  | Screw M8x20  | 4        |
| 9  | Washer M8    | 4        |
| 10 | Nut M8       | 4        |







SHAD Top Master\*



## **ACCESSORIES**

INNER BAG Ref. X0IB00



X 35 Y 50 Z 21 (cm)

BACK REST Ref. D0RI47



LIGHT Ref. D0B40KL



LED

### **SH