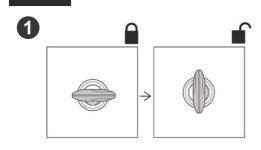

**USER GUIDE TOP CASE** 

**SH47** 

# **CARE AND MAINTENANCE**





MAXIMUM WEIGHT



MAXIMUM SPEED, CHECK LOCAL LAWS.



ALWAYS SECURE AND LOCK PRODUCTS.



ONLY USE RECOMMENDED CLEANING PRODUCTS.



CASES ARE NOT DESIGNED TO PROTECT FRAGILE OBJECTS.



1 M. MINIMUM DISTANCE WITH POWER WASHER.

## OPEN









# CLOSE





3







# TOP CASE SUPPORT ASSEMBLY

#### **USE TOP CASE PARTS**

| # | Piece          | Quantity |
|---|----------------|----------|
| 1 | Clip           | 4        |
| 2 | Screw M6x40    | 4        |
| 3 | Plastic spacer | 4        |
| 4 | Ø6 Washer M6   | 4        |
| 5 | Nut M6         | 4        |
| 6 | Screw M6x30    | 4        |
|   |                |          |





SHAD Top Master\*

#### **USE FITTING KIT PARTS**

| #  | Piece        | Quantity |
|----|--------------|----------|
| 7  | Metal spacer | 4        |
| 8  | Screw M8x20  | 4        |
| 9  | Washer M8    | 4        |
| 10 | Nut M8       | 4        |







SHAD Top Master\*



## **ACCESSORIES**

INNER BAG Ref. X0IB00



X 35 Y 50 Z 21 (cm)

BACK REST Ref. D0RI47



LIGHT Ref. D0B40KL



LED

### **