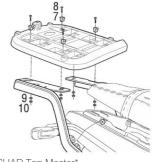

# TOP CASE SUPPORT ASSEMBLY

#### **USE TOP CASE PARTS**

| # | Piece          | Quantity |
|---|----------------|----------|
| 1 | Clip           | 4        |
| 2 | Screw M6x40    | 4        |
| 3 | Plastic spacer | 4        |
| 4 | Ø6 Washer M6   | 4        |
| 5 | Nut M6         | 4        |
| 6 | Screw M6x30    | 4        |
|   |                |          |

SHAD Top Master\*

#### **USE FITTING KIT PARTS**

| #  | Piece        | Quantity |
|----|--------------|----------|
| 7  | Metal spacer | 4        |
| 8  | Screw M8x20  | 4        |
| 9  | Washer M8    | 4        |
| 10 | Nut M8       | 4        |