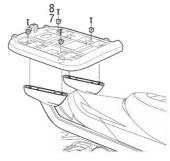

# TOP CASE SUPPORT ASSEMBLY

#### **USE FITTING KIT PARTS**

| #  | Piece        | Quantity |
|----|--------------|----------|
| 7  | Metal spacer | 4        |
| 8  | Screw M8x20  | 4        |
| 9  | Washer M8    | 4        |
| 10 | Nut M8       | 4        |

SHAD Top Master\*