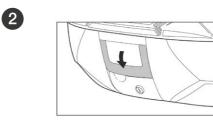

**USER GUIDE TOP CASE** 

**SH47** 

# **CARE AND MAINTENANCE**





MAXIMUM WEIGHT



MAXIMUM SPEED, CHECK LOCAL LAWS.



ALWAYS SECURE AND LOCK PRODUCTS.



ONLY USE RECOMMENDED CLEANING PRODUCTS.



CASES ARE NOT DESIGNED TO PROTECT FRAGILE OBJECTS.



1 M. MINIMUM DISTANCE WITH POWER WASHER.

## OPEN









# CLOSE





3







# TOP CASE SUPPORT ASSEMBLY

#### **USE TOP CASE PARTS**

| # | Piece          | Quantity |
|---|----------------|----------|
| 1 | Clip           | 4        |
| 2 | Screw M6x40    | 4        |
| 3 | Plastic spacer | 4        |
| 4 | Ø6 Washer M6   | 4        |
| 5 | Nut M6         | 4        |
| 6 | Screw M6x30    | 4        |
|   |                |          |





SHAD Top Master\*

#### **USE FITTING KIT PARTS**

| #  | Piece        | Quantity |
|----|--------------|----------|
| 7  | Metal spacer | 4        |
| 8  | Screw M8x20  | 4        |
| 9  | Washer M8    | 4        |
| 10 | Nut M8       | 4        |







SHAD Top Master\*



## **ACCESSORIES**

INNER BAG Ref. X0IB00



X 35 Y 50 Z 21 (cm)

BACK REST Ref. D0RI47



LIGHT Ref. D0B40KL



LED

### **SH47 COVER PLATES**