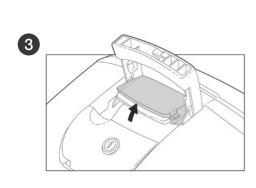

**USER GUIDE TOP CASE** 

**SH47** 

# **CARE AND MAINTENANCE**





MAXIMUM WEIGHT



MAXIMUM SPEED, CHECK LOCAL LAWS.



ALWAYS SECURE AND LOCK PRODUCTS.



ONLY USE RECOMMENDED CLEANING PRODUCTS.



CASES ARE NOT DESIGNED TO PROTECT FRAGILE OBJECTS.



1 M. MINIMUM DISTANCE WITH POWER WASHER.

## OPEN









# CLOSE





3







# TOP CASE SUPPORT ASSEMBLY

#### **USE TOP CASE PARTS**

| # | Piece          | Quantity |
|---|----------------|----------|
| 1 | Clip           | 4        |
| 2 | Screw M6x40    | 4        |
| 3 | Plastic spacer | 4        |
| 4 | Ø6 Washer M6   | 4        |
| 5 | Nut M6         | 4        |
| 6 | Screw M6x30    | 4        |
|   |                |          |





SHAD Top Master\*

#### **USE FITTING KIT PARTS**

| #  | Piece        | Quantity |
|----|--------------|----------|
| 7  | Metal spacer | 4        |
| 8  | Screw M8x20  | 4        |
| 9  | Washer M8    | 4        |
| 10 | Nut M8       | 4        |







SHAD Top Master\*



## **ACCESSORIES**

INNER BAG Ref. X0IB00



X 35 Y 50 Z 21 (cm)

BACK REST Ref. D0RI47



LIGHT Ref. D0B40KL



LED

### **SH47