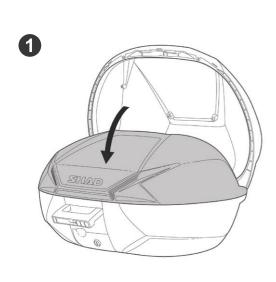

**USER GUIDE TOP CASE** 

**SH47** 

# **CARE AND MAINTENANCE**





MAXIMUM WEIGHT



MAXIMUM SPEED, CHECK LOCAL LAWS.



ALWAYS SECURE AND LOCK PRODUCTS.



ONLY USE RECOMMENDED CLEANING PRODUCTS.



CASES ARE NOT DESIGNED TO PROTECT FRAGILE OBJECTS.



1 M. MINIMUM DISTANCE WITH POWER WASHER.

## OPEN









# CLOSE





3







# TOP CASE SUPPORT ASSEMBLY

#### **USE TOP CASE PARTS**

| # | Piece          | Quantity |
|---|----------------|----------|
| 1 | Clip           | 4        |
| 2 | Screw M6x40    | 4        |
| 3 | Plastic spacer | 4        |
| 4 | Ø6 Washer M6   | 4        |
| 5 | Nut M6         | 4        |
| 6 | Screw M6x30    | 4        |
|   |                |          |





SHAD Top Master\*

#### **USE FITTING KIT PARTS**

| #  | Piece        | Quantity |
|----|--------------|----------|
| 7  | Metal spacer | 4        |
| 8  | Screw M8x20  | 4        |
| 9  | Washer M8    | 4        |
| 10 | Nut M8       | 4        |







SHAD Top Master\*



## **ACCESSORIES**

INNER BAG Ref. X0IB00



X 35 Y 50 Z 21 (cm)

BACK REST Ref. D0RI47



LIGHT Ref. D0B40KL



LED

### **SH47 COVER PLATES